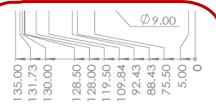

### **Tubulars Threading**

tubings, connectors, conductors, and pipe from 1" to 40". Our process and services meet the related codes required by OCTG governance.

### **Tubular Capping & Coating**

We protect your tubulars and their threads by capping them. We protect the inner and outer surface by coating to any codes you require.