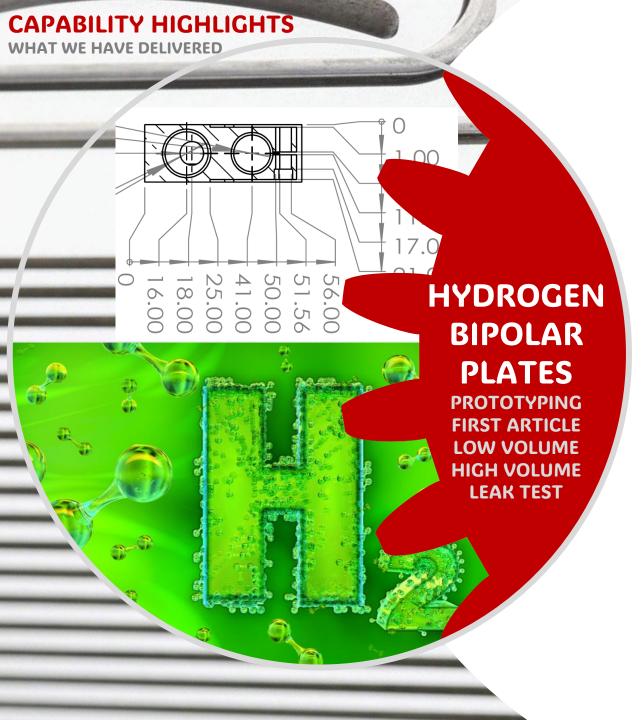

### Hydrogen Fuel Cell Bipolar Plates

Our aggressive Research and Development with a premier varsity in Malaysia will enable us to produce our own Hydrogen Fuel Cell in the near future.

We have been working hand-in-hand with the nation's respected research and development centers and have been part of the team who studied, produced, verified, tested and validated the bipolar plates for the prototypes of the nation's first Hydrogen Electrolysers.