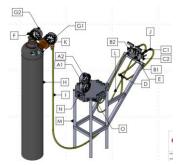

#### Maintenance, Repair & Overhaul

We are capable of executing insitu maintenance, repair and overhaul work in the comfort of our customers' facility. For offshore Oil and Gas, we could run threading and capping of tubulars.

### **Tubulars Threading**

tubings, connectors, conductors, and pipe from 1" to 40". Our process and services meet the related codes required by OCTG governance.

### **Tubular Capping & Coating**

We protect your tubulars and their threads by capping them. We protect the inner and outer surface by coating to any codes you require.