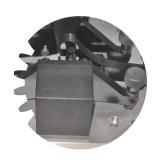

#### Offshore Oil & Gas Facilities Parts

Reverse engineering on heavy and rare mechanical components and EOL spare parts for Hydraulic Workover Units (HWU) and other offshore equipment.

# **Maintenance, Repair** and Overhaul (MRO)

Reverse engineering on heavy and rare mechanical components EOL parts and spare for Hydraulic Workover Units (HWU) and other offshore equipment.