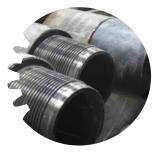

#### Maintenance, Repair & Overhaul

We are capable of executing insitu maintenance, repair and overhaul work in the comfort of our customers' facility. For offshore Oil and Gas, we could run threading and capping of tubulars.

### **Tubulars Threading**

tubings, connectors, conductors, and pipe from 1" to 40". Our process and services meet the related codes required by OCTG governance.

### **Tubular Capping & Coating**

We protect your tubulars and their threads by capping them. We protect the inner and outer surface by coating to any codes you require.