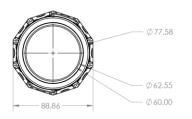

### **Tubulars Threading**

tubings, connectors, conductors, and pipe from 1" to 40". Our process and services meet the related codes required by OCTG governance.

### **Tubular Capping & Coating**

We protect your tubulars and their threads by capping them. We protect the inner and outer surface by coating to any codes you require.