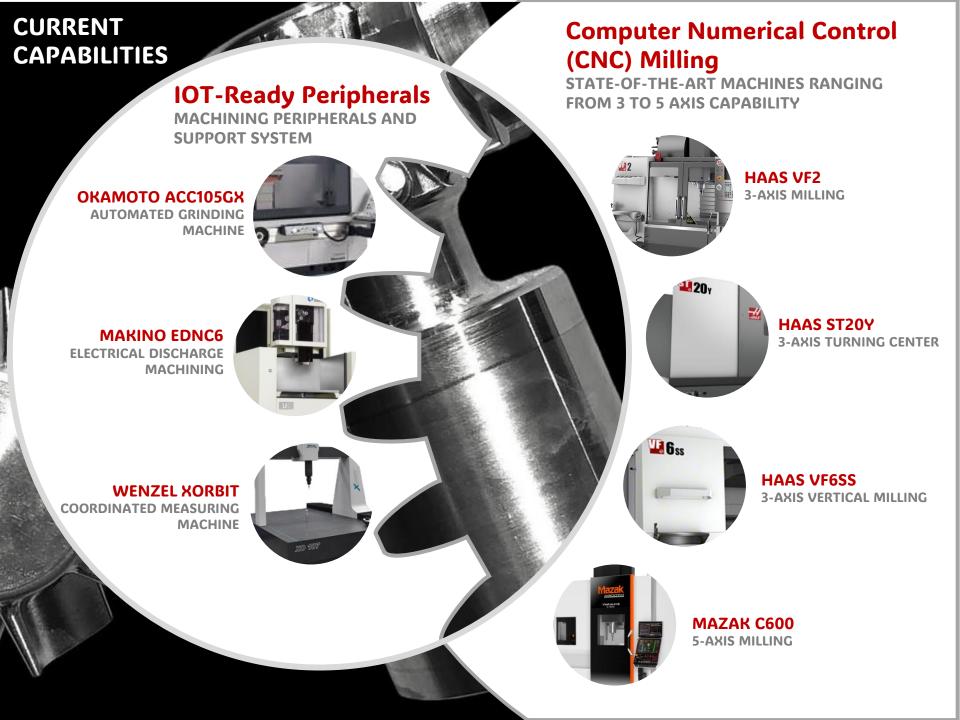

### High Precision Machining

Our state-of-the art CNC machining centers are operated by highly competent machinists capable of producing components with +/-10 microns precision.

# High Precision Machining

Our state-of-the-art CNC machining and turning centers are operated by highly competent machinists capable of producing components with +/-10 microns precision.

## **CAPABILITY HIGHLIGHTS**

WHAT WE HAVE DELIVERED

PRECISION PARTS DESIGN DEVELOPMENT PROTOTYPING VERIFICATION VALIDATION LOW VOLUME

റ

0

О

0

Our 5-Axis CNC Milling Center is capable to produce very complicated design traditionally not within reach of the conventional Milling machines. We could consistently meet tolerance of up to +/-10 microns and we have been delivering this since 2021.