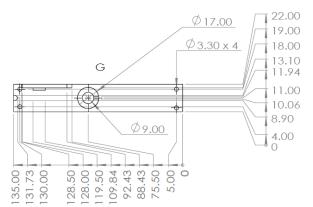

## **CAPABILITY HIGHLIGHTS**

WHAT WE HAVE DELIVERED

PRECISION PARTS DESIGN DEVELOPMENT PROTOTYPING VERIFICATION VALIDATION LOW VOLUME

റ

0

О

0

Our 5-Axis CNC Milling Center is capable to produce very complicated design traditionally not within reach of the conventional Milling machines. We could consistently meet tolerance of up to +/-10 microns and we have been delivering this since 2021.